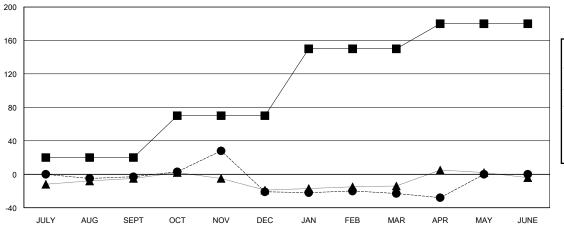

## District 19 A

Results as of: 5/31/2020

| GMT: | LOCATION BRITISH COLUMBIA | GMT CA |
|------|---------------------------|--------|
|      |                           |        |

|                       | Club          | s         |               |               | Men                   | nbers                   |                                                    |
|-----------------------|---------------|-----------|---------------|---------------|-----------------------|-------------------------|----------------------------------------------------|
| RESULTS FOR 2019-2020 |               |           |               | RESULTS F     | OR 2019-2020          |                         |                                                    |
| QUARTER               | NEW CLUB GOAL | NEW CLUBS | DROPPED CLUBS | QUARTER MEMB  | ER GROWTH NET<br>GOAL | MEMBER GROWTH<br>ACTUAL | DROPPED<br>MEMBERS ACTUAL<br>(including transfers) |
| JULY/AUG/SEPT         | 0             | 0         | 0             | JULY/AUG/SEPT | 20                    | 59                      | 46                                                 |
| OCT/NOV/DEC           | 0             | 1         | 6             | OCT/NOV/DEC   | 50                    | 57                      | 74                                                 |
| JAN/FEB/MAR           | 2             | 0         | 0             | JAN/FEB/MAR   | 80                    | 11                      | 13                                                 |
| APR/MAY/JUNE          | 0             | 0         | 0             | APR/MAY/JUNE  | 30                    | 1                       | 5                                                  |

## GOALS AND ACTUAL MEMBERS CUMULATIVE

- MEMBER GROWTH ACTUAL

- LAST YEAR MEMBERSHIP ACTUAL

| DROPPED CLUBS: 6        |          | 28 CLUBS OF 56 ADDED 1 OR MORE<br>NEW MEMBERS | GEN<br>MAL     |
|-------------------------|----------|-----------------------------------------------|----------------|
| DROPPED MEMBERS         |          |                                               | FEM            |
| DECEASED                | 9        | CLICK HERE FOR CUMULATIVE                     | TOTAL          |
| CLUB CANCELLED<br>OTHER | 37<br>92 | MEMBERSHIP DATA                               | FAMILY<br>DUES |
| TOTAL                   | 138      |                                               | Bolo           |