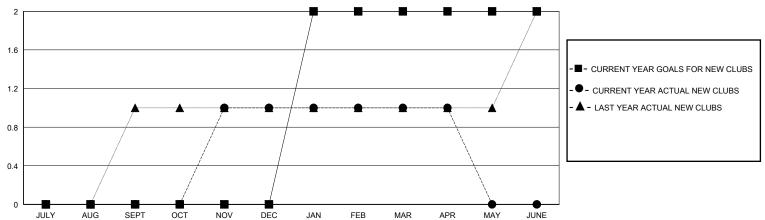

## District 19 A

Results as of: 5/31/2020

| GMT: | LOCATION BRITISH COLUMBIA | GMT CA |
|------|---------------------------|--------|
|      |                           |        |

|                       | Club          | s         |               |               | Men                   | nbers                   |                                                    |
|-----------------------|---------------|-----------|---------------|---------------|-----------------------|-------------------------|----------------------------------------------------|
| RESULTS FOR 2019-2020 |               |           |               | RESULTS F     | OR 2019-2020          |                         |                                                    |
| QUARTER               | NEW CLUB GOAL | NEW CLUBS | DROPPED CLUBS | QUARTER MEMB  | ER GROWTH NET<br>GOAL | MEMBER GROWTH<br>ACTUAL | DROPPED<br>MEMBERS ACTUAL<br>(including transfers) |
| JULY/AUG/SEPT         | 0             | 0         | 0             | JULY/AUG/SEPT | 20                    | 59                      | 46                                                 |
| OCT/NOV/DEC           | 0             | 1         | 6             | OCT/NOV/DEC   | 50                    | 57                      | 74                                                 |
| JAN/FEB/MAR           | 2             | 0         | 0             | JAN/FEB/MAR   | 80                    | 11                      | 13                                                 |
| APR/MAY/JUNE          | 0             | 0         | 0             | APR/MAY/JUNE  | 30                    | 1                       | 5                                                  |

## GOALS AND ACTUAL NEW CLUBS CUMULATIVE